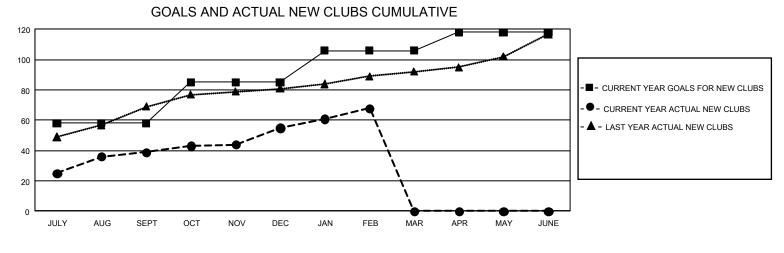

## LOCATION: INDIA

GMT: OPEN

GMT CA 6

| Clubs         |               |             |               | Members               |                       |                         |                                                    |  |
|---------------|---------------|-------------|---------------|-----------------------|-----------------------|-------------------------|----------------------------------------------------|--|
|               | RESULTS FOR   | R 2019-2020 |               | RESULTS FOR 2019-2020 |                       |                         |                                                    |  |
| QUARTER       | NEW CLUB GOAL | NEW CLUBS   | DROPPED CLUBS | QUARTER MEME          | ER GROWTH NET<br>GOAL | MEMBER GROWTH<br>ACTUAL | DROPPED<br>MEMBERS ACTUAI<br>(including transfers) |  |
| JULY/AUG/SEPT | 174           | 39          | 13            | JULY/AUG/SEPT         | 4,725                 | 1,707                   | 1,159                                              |  |
| OCT/NOV/DEC   | 81            | 16          | 106           | OCT/NOV/DEC           | 3,540                 | 993                     | 4,131                                              |  |
| JAN/FEB/MAR   | 63            | 13          | 7             | JAN/FEB/MAR           | 2,775                 | 939                     | 395                                                |  |
| APR/MAY/JUNE  | 36            | 0           | 0             | APR/MAY/JUNE          | 2,385                 | 0                       | 0                                                  |  |