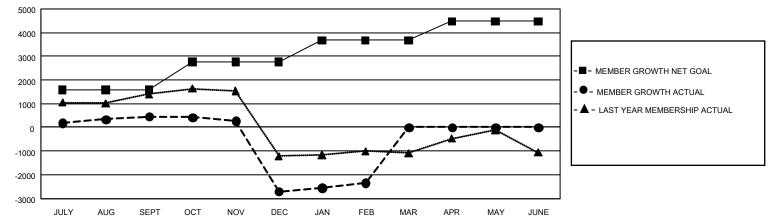

## LOCATION: INDIA

GMT: OPEN

GMT CA 6

| Clubs         |               |             |               | Members               |                       |                         |                                                    |  |
|---------------|---------------|-------------|---------------|-----------------------|-----------------------|-------------------------|----------------------------------------------------|--|
|               | RESULTS FOR   | R 2019-2020 |               | RESULTS FOR 2019-2020 |                       |                         |                                                    |  |
| QUARTER       | NEW CLUB GOAL | NEW CLUBS   | DROPPED CLUBS | QUARTER MEME          | ER GROWTH NET<br>GOAL | MEMBER GROWTH<br>ACTUAL | DROPPED<br>MEMBERS ACTUAI<br>(including transfers) |  |
| JULY/AUG/SEPT | 174           | 39          | 13            | JULY/AUG/SEPT         | 4,725                 | 1,707                   | 1,159                                              |  |
| OCT/NOV/DEC   | 81            | 16          | 106           | OCT/NOV/DEC           | 3,540                 | 993                     | 4,131                                              |  |
| JAN/FEB/MAR   | 63            | 13          | 7             | JAN/FEB/MAR           | 2,775                 | 939                     | 395                                                |  |
| APR/MAY/JUNE  | 36            | 0           | 0             | APR/MAY/JUNE          | 2,385                 | 0                       | 0                                                  |  |